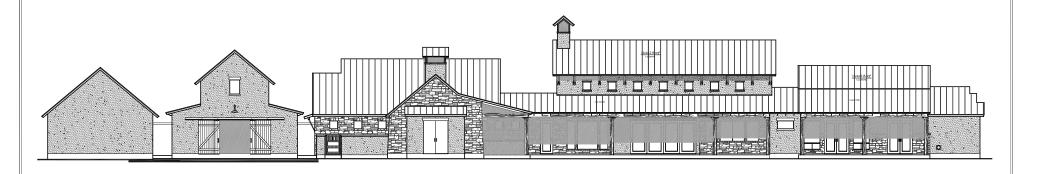

126 Queen Anne Cir. CANYON LAKE, TX 78133 SHAWN CAMPBELL DESIGNER Residential and Light Commercial Plans and Renderings (210) 364 - 7201

| SQUARE FOOTAGES     |            |
|---------------------|------------|
| TOTAL (A/C) LIVING  | 5,870-SQFT |
| 1st Floor Living    | 4,832-SQFT |
| 2nd Floor Living    | 1,038-SQFT |
| GARAGE 1            | 784-SQFT   |
| GARAGE 2 (Detached) | 701-SQFT   |
| BARN (Detached)     | 940-SQFT   |
| FRONT PORCH         | 565-SQFT   |

**5870** 









126 Queen Anne Cir. CANYON LAKE, TX 78133 SHAWN CAMPBELL DESIGNER Residential and Light: Commercial Plans and Renderings (210) 364 - 7201

| 7   | SQUARE FOOTAGES                                                                                                                                             |                                                                                              |
|-----|-------------------------------------------------------------------------------------------------------------------------------------------------------------|----------------------------------------------------------------------------------------------|
| - 1 | TOTAL (A/C) LIVING