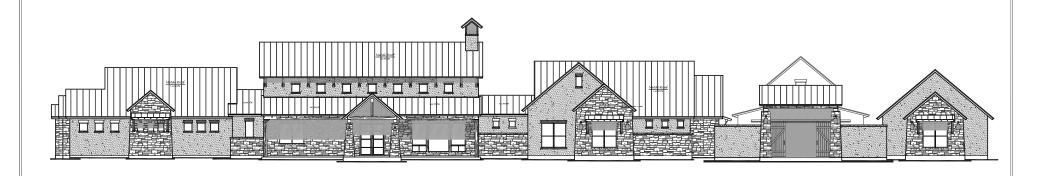

126 Queen Anne Cir. CANYON LAKE, TX 78133 SHAWN CAMPBELL DESIGNER Residential and Light Commercial Plans and Renderings (210) 364 - 7201

| SQUARE FOOTAGES     |            |
|---------------------|------------|
| TOTAL (A/C) LIVING  | 5,870-SQFT |
| 1st Floor Living    | 4,832-SQFT |
| 2nd Floor Living    | 1,038-SQFT |
| GARAGE 1            | 784-SQFT   |
| GARAGE 2 (Detached) | 701-SQFT   |
| BARN (Detached)     | 940-SQFT   |
| FRONT PORCH         | 565-SQFT   |

**5870** 









126 Queen Anne Cir. CANYON LAKE, TX 78133 SHAWN CAMPBELL DESIGNER Residential and Light: Commercial Plans and Renderings (210) 364 - 7201

| 7   | SQUARE FOOTAGES                                                                                                                                             |                                                                                              |
|-----|-------------------------------------------------------------------------------------------------------------------------------------------------------------|----------------------------------------------------------------------------------------------|
| - 1 | TOTAL (A/C) LIVING