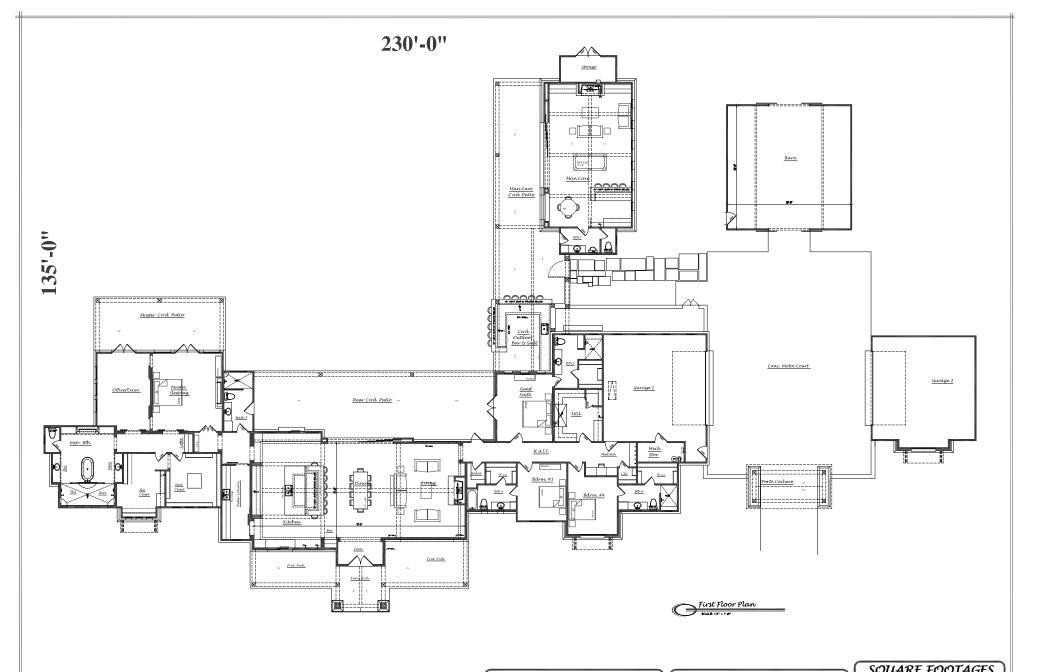

126 Queen Anne Cir. CANYON LAKE, TX 78133 SHAWN CAMPBELL DESIGNER Residential and Light Commercial Plans and Renderings (210) 364 - 7201

| SQUARE FOOTAGES     |            |
|---------------------|------------|
| TOTAL (A/C) LIVING  | 5,870-SQFT |
| 1st Floor Living    | 4,832-SQFT |
| 2nd Floor Living    | 1,038-SQFT |
| GARAGE 1            | 784-SQFT   |
| GARAGE 2 (Detached) | 701-SQFT   |
| BARN (Detached)     | 940-SQFT   |
| FRONT PORCH         | 565-SQFT   |

**5870** 

126 Queen Anne Cir. CANYON LAKE, TX 78133 SHAWN CAMPBELL DESIGNER Residential and Light: Commercial Plans and Renderings (210) 364 - 7201

| 7   | SQUARE FOOTAGES                                                                                                                                             |                                                                                              |
|-----|-------------------------------------------------------------------------------------------------------------------------------------------------------------|----------------------------------------------------------------------------------------------|
| - 1 | TOTAL (A/C) LIVING                                                                                                                                          | 5,870-SQFT                                                                                   |
|     | 1st Floor Living<br>2nd Floor Living                                                                                                                        | 4,832-SQFT<br>1,038-SQFT                                                                     |
| _   | GARAGE 1 GARAGE 2. Detached) BARN (Detached) BARN (Detached) FRONT PORCH REAR PORCH MASTER PORCH OUTDOOR KITCHEN and Covered Porch at Mancave PORTE COCHERE | 784-SQFT<br>701-SQFT<br>940-SQFT<br>565-SQFT<br>938-SQFT<br>417-SQFT<br>975-SQFT<br>200-SQFT |
| Į   | TOTAL SLAB<br>TOTAL COVERED                                                                                                                                 | 11,390-SQFT<br>11,390-SQFT                                                                   |